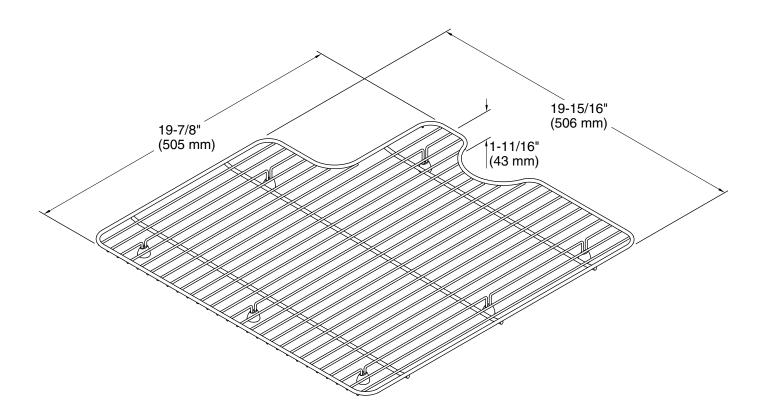

# **Technical Information**

All product dimensions are nominal.

Material: Stainless Steel